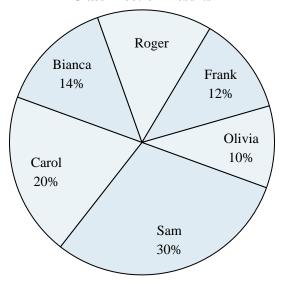

## **Class Election Results**

- What percent of people voted for Frank?
- Who won the election?
- Which two candidates had about half the votes?
- What percent of people voted for either Bianca or Olivia?
- Who got the least number of votes?

- 6) What percent of people voted for Frank?
- **7**) Who won the election?

Math

- 8) Which two candidates had about half the votes?
- 9) What percent of people voted for either Bianca or Olivia?
- **10)** Who got the least number of votes?

## **Answers**

- 1. fish & snake
- 2. **24%**
- 3. **fish**
- $_{4.}$  cat
- 5. **15%**
- 6. **12%**
- 7. Sam
- 8. Sam & Carol
- 9. **24%**
- 10. Olivia