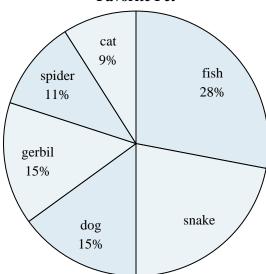

Use the graph to solve.

- Which two pets did about half the people say was their favorite?
- What percent of people preferred either the gerbil or the cat?
- Which pet did the greatest number of people like?
- Which pet did the least amount of people say was their favorite?
- What percent of people said the dog was their favorite pet?

## **Answers**

- 1.
- 2.

- 5.
- 6.
- 7.
- 8.
- 9.

Use the graph to solve.

- 1) Which two pets did about half the people say was their favorite?
- 2) What percent of people preferred either the gerbil or the cat?
- 3) Which pet did the greatest number of people like?
- 4) Which pet did the least amount of people say was their favorite?
- 5) What percent of people said the dog was their favorite pet?

## **Answers**

- 1. fish & snake
- 2. **24%**
- 3. **fish**
- $_{4.}$  cat
- 5. **15%**
- 6. **12%**
- 7. Sam
- 8. Sam & Carol
- 9. **24%**
- 10. Olivia