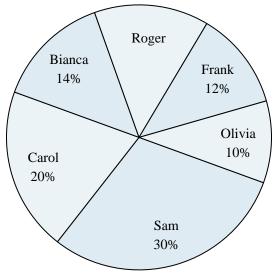

## **Class Election Results**

- What percent of people voted for Frank?
- Who won the election?
- Which two candidates had about half the votes?
- What percent of people voted for either Bianca or Olivia?
- Who got the least number of votes?

- 6) What percent of people voted for Frank?
- **7**) Who won the election?

Math

- 8) Which two candidates had about half the votes?
- 9) What percent of people voted for either Bianca or Olivia?
- **10)** Who got the least number of votes?

## **Answers**

- 1. fish & snake
- 2. **24%**
- 3. **fish**
- $_{4.}$  cat
- 5. **15%**
- 6. **12%**
- 7. Sam
- 8. Sam & Carol
- 9. **24%**
- 10. Olivia