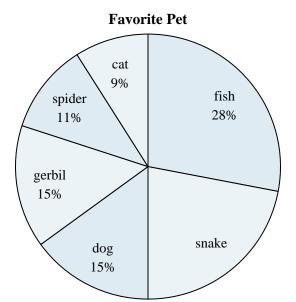

Use the graph to solve.

- Which two pets did about half the people say was their favorite?
- What percent of people preferred either the gerbil or the cat?
- Which pet did the greatest number of people like?
- Which pet did the least amount of people say was their favorite?
- What percent of people said the dog was their favorite pet?

## **Answers**

- 1.
- 2.

- 5.
- 6.
- 7.
- 8.
- 9.

Use the graph to solve.

- 1) Which two pets did about half the people say was their favorite?
- 2) What percent of people preferred either the gerbil or the cat?
- 3) Which pet did the greatest number of people like?
- 4) Which pet did the least amount of people say was their favorite?
- 5) What percent of people said the dog was their favorite pet?

## **Answers**

- 1. fish & snake
- 2. **24%**
- 3. **fish**
- $_{4.}$  cat
- 5. **15%**
- 6. **12%**
- 7. Sam
- 8. Sam & Carol
- 9. **24%**
- 10. Olivia